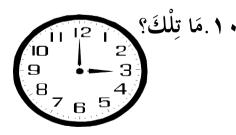

#### I. Answer the following questions in Arabic -

 $10x^{1/2}=5$ 

No of printed pages: 2

٩ .مَنْ هَوَ؟

II. Name any 10 fruits in Arabic: -

 $10x^{1/2}=5$ 

(OR)

Name any 10 vegetables in Arabic: -