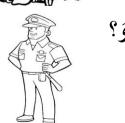

#### I. Answer the following questions in Arabic -

 $10x^{1/2}=5$ 

No of printed pages: 2

٩ .مَنْ هَوَ؟

II. Name any 10 fruits in Arabic: -

 $10x^{1/2}=5$ 

(OR)

Name any 10 vegetables in Arabic: -