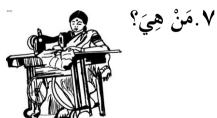

#### I. Answer the following questions in Arabic -

 $10x^{1/2}=5$ 

No of printed pages: 2

٩ .مَنْ هَوَ؟

II. Name any 10 fruits in Arabic: -

 $10x^{1/2}=5$ 

(OR)

Name any 10 vegetables in Arabic: -